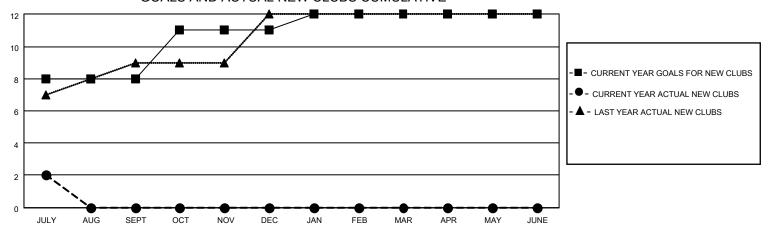

## GOALS AND ACTUAL NEW CLUBS CUMULATIVE

## MONTHLY MEMBERSHIP PROGRESS REPORT

LOCATION INDIA District 322 G Results as of: 7/31/2022

| Clubs RESULTS FOR 2022-2023 |   |   |   | Members RESULTS FOR 2022-2023 |     |     |    |
|-----------------------------|---|---|---|-------------------------------|-----|-----|----|
|                             |   |   |   |                               |     |     |    |
| JULY/AUG/SEPT               | 8 | 2 | 0 | JULY/AUG/SEPT                 | 150 | 337 | 65 |
| OCT/NOV/DEC                 | 3 | 0 | 0 | OCT/NOV/DEC                   | 100 | 0   | 0  |
| JAN/FEB/MAR                 | 1 | 0 | 0 | JAN/FEB/MAR                   | 100 | 0   | 0  |
| APR/MAY/JUNE                | 0 | 0 | 0 | APR/MAY/JUNE                  | 50  | 0   | 0  |