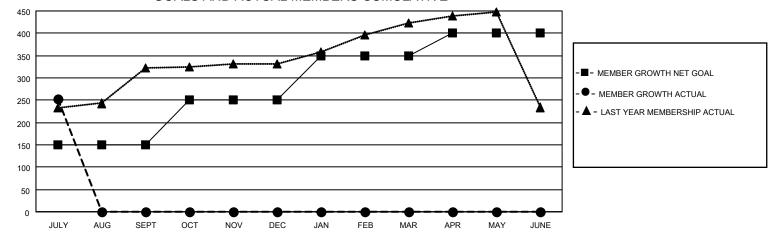

## GOALS AND ACTUAL MEMBERS CUMULATIVE

| DROPPED CLUBS: 0 |    | 35 CLUBS OF 89 ADDED 1 OR<br>MORE NEW MEMBERS | GENDER DISTRIBUTION                   |                                  |  |
|------------------|----|-----------------------------------------------|---------------------------------------|----------------------------------|--|
|                  |    | NORE NEW MEMBERS                              | MALE<br>FEMALE                        | 2,412 (62.70%)<br>1,435 (37.30%) |  |
| DROPPED MEMBERS  |    |                                               | NON BINARY<br>PREFER NOT TO ANSWER    | 0 (0.00%)<br>0 (0.00%)           |  |
| DECEASED         | 0  |                                               | THE ENTITY TO A MOTHER                | 0 (0.0070)                       |  |
| CLUB CANCELLED   | 0  | CLICK HERE FOR CUMULATIVE                     | TOTAL FAMILY UNIT MEMBERS             | 3 2,098                          |  |
| OTHER            | 65 | MEMBERSHIP DATA                               |                                       |                                  |  |
| TOTAL            | 65 |                                               | FAMILY MEMBERS PAYING HALF DUES 1,275 |                                  |  |
|                  |    |                                               |                                       |                                  |  |

## MONTHLY MEMBERSHIP PROGRESS REPORT

LOCATION INDIA District 322 G Results as of: 7/31/2022

| Clubs RESULTS FOR 2022-2023 |   |   |   | Members RESULTS FOR 2022-2023 |     |     |    |
|-----------------------------|---|---|---|-------------------------------|-----|-----|----|
|                             |   |   |   |                               |     |     |    |
| JULY/AUG/SEPT               | 8 | 2 | 0 | JULY/AUG/SEPT                 | 150 | 337 | 65 |
| OCT/NOV/DEC                 | 3 | 0 | 0 | OCT/NOV/DEC                   | 100 | 0   | 0  |
| JAN/FEB/MAR                 | 1 | 0 | 0 | JAN/FEB/MAR                   | 100 | 0   | 0  |
| APR/MAY/JUNE                | 0 | 0 | 0 | APR/MAY/JUNE                  | 50  | 0   | 0  |